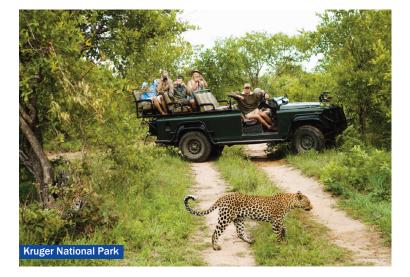

Day 7 Hazyview (Kruger National Park) - Safari Game Drive Enjoy one of Africa's leading attractions, Kruger National Park. The park covers an immense area, allowing animals to follow ancient migration routes between South Africa, Zimbabwe, and Mozambique. This region is one of the finest in Africa hosting more mammal species than any other game reserve on the continent. In addition to the "big five," you're likely to see zebra, wildebeest, giraffe, hippo, crocodile, wild dog, and vast antelope herds. The varied terrain is also home to more than 300 species of trees, including baobabs, marulas and mopanes, countless insects and fascinating plants and grasses. Spend the day on game drives in open safari vehicles and see magnificent wild animals in their natural habitat. Be on a lookout for "big five" and experience the best of Africa's natural beauty. Later in the afternoon return to the lodge and relax before you join your fellow travelers for dinner in the evening. (B,D)